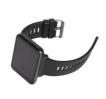

# ZKMANET9604 Wrist-Worn Intelligent Display Watch IP67 Bluetooth 4G Full **Network**

#### ZKMANET9604 Wrist-Worn Intelligent Display Watch IP67 Bluetooth 4G Full Network