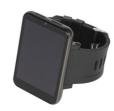

# ZKMANET9604 Wrist-Worn Intelligent Display Watch IP67 Bluetooth 4G Full **Network**

#### ZKMANET9604 Wrist-Worn Intelligent Display Watch IP67 Bluetooth 4G Full Network