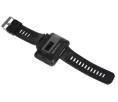

# ZKMANET9604 Wrist-Worn Intelligent Display Watch IP67 Bluetooth 4G Full **Network**

#### ZKMANET9604 Wrist-Worn Intelligent Display Watch IP67 Bluetooth 4G Full Network