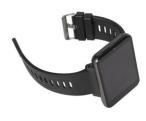

# ZKMANET9604 Wrist-Worn Intelligent Display Watch IP67 Bluetooth 4G Full **Network**

#### ZKMANET9604 Wrist-Worn Intelligent Display Watch IP67 Bluetooth 4G Full Network