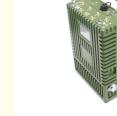

### Product Description

The ZKManet2371D is a dual-band MESH video data base station designed for urban emergency operations. It supports

for more products please visit us on zkmanet.com

580MHz and 1.4GHz dual-band terminal access at the same time. Based on integrated portable design, it supports one-button boot, and can be installed anywhere. It has a data display touch screen, which can display the device status and connection status in real time. Its parameters can be quickly configured through the touch screen. It supports 4G/5G public network access (SIM), GPS/DB positioning, voice intercom, and optical fiber transmission.

### Features

- \* Supports 580MHz and 1.4GHz dual-band
- \* With touch screen for easy configuration
- \* Full transparent IP data transmission
- \* Data rate up to 82Mbps
- \* Supports 4G/5G public network (SIM)
- \* Supports WIFI and GPS/BD positioning
- \* Supports voice intercom
- \* AES encryption
- \* Rugged IP66
- \* Highly integrated portable all-in-one design

#### Dual Band IP Mesh Radio Video Data Base Station