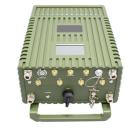

#### Panel Description

#### Dual Band IP Mesh Radio Video Data Base Station

- 1. GPS/BD Antenna Interface
- 2. WIFI Antenna Interface
- 3. Power Switch
- 4. 1.4GHz Antenna Interface
- 5. 5G Indicator
- 6. 5G Antenna Interface 7. 5G Antenna Interface
- 8. 580MHz Antenna Interface
- 9. Fiber Interface
- 10. Touchscreen Display
- 11. WIFI Antenna Interface
- 12. PTT Intercom Interface 13. 5G Antenna Interface
- 14. 1.4GHz Antenna Interface
- 15. 1.4GHz Indicator
- 16.5G Antenna Interface
- 17. 580MHz Antenna Interface
- 18. 580MHz Indicator
- 19. LAN Interface
- 20. SIM Card Slot
- 21. DC Power Supply Interface