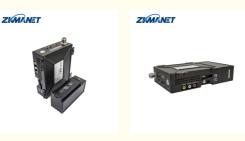

## More Images

## **Product Description**

2W Compact and Portable Manpack COFDM HDMI CVBS Video Transmitter with H.264 Encoding