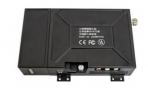

## More Images

## **Product Description**

2W Compact and Portable Manpack COFDM HDMI CVBS Video Transmitter with H.264 Encoding