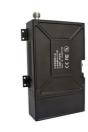

## **Product Description**

2W Compact and Portable Manpack COFDM HDMI CVBS Video Transmitter with H.264 Encoding

## Product Description

The ZKManet1242T is a lightweight and portable backpack transmitter, offering high-definition and stable image quality.

Our Pr

Utilizing COFDM modulation technology, it enables the capture and real-time transmission of high-quality images even in nonline-of-sight conditions and during high-speed movement, while also encrypting images and data throughout the process. It can be paired with the ZKManet1002R receiver, making it particularly effective in complex environments with numerous obstacles. This device is ideal for public security, armed police operations, and major events requiring on-site security and emergency response efforts.

### Features

- \* Supports HDMI and AV dual video ports
- \* Aluminum alloy material, impact resistant
- \* Range up to 1.5-3km
- \* 10.1 inch high screen, Manpack design for easy operation
- \* COFDM modulation and H.264 compression