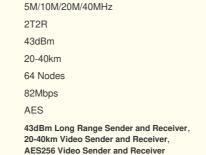

## Product Specification

- Frequency:Bandwidth:RF Channel:
- Output Power:
  - -
- Range:
- Network Capacity:
- Data Rate:
- Encryption:
- Highlight:

1.4GHz (Customizable)

### Specifications

|                          |                   |                       | I       |  |
|--------------------------|-------------------|-----------------------|---------|--|
| Model                    | ZKManet2571UM     | Brand                 | ZKMANET |  |
| RF Parameters            | Frequency         | 1.4GHz (Customizable) |         |  |
|                          | Bandwidth         | 5/10/20/40MHz         |         |  |
|                          | RF Channel        | 2T2R                  |         |  |
|                          | Output Power      | 43dBm                 |         |  |
|                          | Range             | 20-40km               |         |  |
| Network<br>Parameters    | Network Size      | 64 Nodes              |         |  |
|                          | Data Rate         | 82Mbps                |         |  |
|                          | Encryption        | AES                   |         |  |
| Physical/Environ<br>ment | Dimensions        | 304*184*77mm          |         |  |
|                          | Weight            | 4.55kg                |         |  |
|                          | Working Temp      | -20ºC~+65ºC           |         |  |
|                          | IP Rating         | IP67                  |         |  |
| Electronic               | Power Supply      | AC220V                |         |  |
| Parameters               | Power Consumption | <80W                  |         |  |