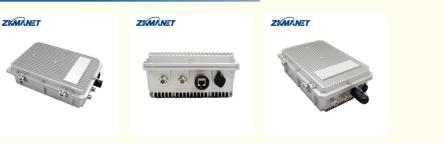

# More Images

Panel Description

|                                                                           | 2. GPS Ar<br>3. MESH /                                                         | Antenna Interface 1<br>Itenna Interface<br>Antenna Interface 2<br>Signal Indicator   |                                                                                 |             |
|---------------------------------------------------------------------------|--------------------------------------------------------------------------------|--------------------------------------------------------------------------------------|---------------------------------------------------------------------------------|-------------|
|                                                                           | Indicator St                                                                   | •                                                                                    | Signal Strength                                                                 |             |
|                                                                           | Red flickers                                                                   |                                                                                      | No device connected                                                             |             |
|                                                                           | Red still                                                                      | Red still                                                                            |                                                                                 |             |
|                                                                           | Orange still                                                                   | Orange still                                                                         |                                                                                 |             |
| 43dBm Long Range IP Mesh Video Data Sender and Receiver                   | Green still                                                                    |                                                                                      | Strong signal                                                                   |             |
|                                                                           | SNR                                                                            | Indicator Color                                                                      | Topology Color                                                                  | Topology Va |
|                                                                           | 0                                                                              | Red flicker                                                                          | Red                                                                             | 0           |
|                                                                           | <-90                                                                           | Red still                                                                            | Red                                                                             | <-90        |
|                                                                           | -75 to -90                                                                     | Orange still                                                                         | Orange                                                                          | -75 to -90  |
|                                                                           | >-75                                                                           | Green still                                                                          | Green                                                                           | >-75        |
|                                                                           |                                                                                |                                                                                      |                                                                                 |             |
| 3dBm Long Range IP Mesh Video Data Sender and Receiver                    |                                                                                |                                                                                      |                                                                                 |             |
| 3dBm Long Range IP Mesh Video Data Sender and Receiver<br>Company Profile |                                                                                |                                                                                      |                                                                                 |             |
|                                                                           | rground building<br>at training comm<br>cation systems, o<br>orest fire preven | emergency communication systems,<br>etc., suitable for law<br>tion, civil air defens | unication systems,<br>urban emergency<br>enforcement forces<br>e, and maritime. |             |