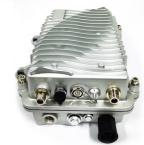

#### Detailed Photos

- 1. MESH Antenna Interface -N female
   2. Power Input Port DC 12V
  - 3. WIFI Antenna Interface (Reserved)
  - 4. MESH Antenna Interface -N female
  - 5. LAN Interface RJ45
  - 6. Antenna Interface Reserved
  - 7. Antenna Interface Reserved
  - 8. Signal Indicator