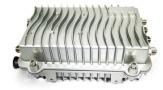

### **Product Description**

Rugged IP67 Triple Band 6T6R 300Mbps Outdoor Mesh Base Station Transceiver

#### Product Description

ZKManet2713 is a triple-band MESH base station that operates at 5.2GHz/5.8GHz/2.4GHz. By using directional,

Our Pr

omnidirectional, sector antennas, it can achieve wireless coverage networking of different types such as point-to-multipoint, point-to-point, and MESH network. It adopts advanced industrial design concepts such as surge protection/static electricity protection, salt spray corrosion resistance, etc., and can meet the requirements of various complex electromagnetic environments and continuous operation in harsh weather conditions. It comes with a WI-FI hotspot and can be connected to video capture devices and smart devices with WI-FI capabilities.