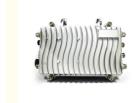

### **Product Description**

Rugged IP67 Triple Band 6T6R 300Mbps Outdoor Mesh Base Station Transceiver

#### Product Description

ZKManet2713 is a triple-band MESH base station that operates at 5.2GHz/5.8GHz/2.4GHz. By using directional,

Our Pr

omnidirectional, sector antennas, it can achieve wireless coverage networking of different types such as point-to-multipoint, point-to-point, and MESH network. It adopts advanced industrial design concepts such as surge protection/static electricity protection, salt spray corrosion resistance, etc., and can meet the requirements of various complex electromagnetic environments and continuous operation in harsh weather conditions. It comes with a WI-FI hotspot and can be connected to video capture devices and smart devices with WI-FI capabilities.