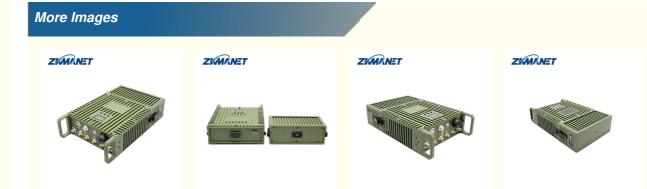

# Backpack Ship Mounted Video Data Link MESH Communication System with High Power and 2T2R Channel

Product Description

The ZKManet2271UM is a high-power MESH self-organizing radio, customizable to 43dBm or High Power. The device features a display screen that shows real-time device status and connection information. It can be used as a portable unit for individual operators, set up on a tripod as a relay, or installed at fixed locations. Powered by a lithium battery, it offers over 4 hours of operational time. It supports various communication methods such as voice intercom, Wi-Fi, and 4G transmission. Its integrated backpack design ensures a more stable emergency network and extended transmission range in complex situations.