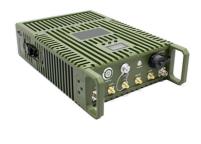

# Backpack Ship Mounted Video Data Link MESH Communication System with High Power and 2T2R Channel

Product Description

The ZKManet2271UM is a high-power MESH self-organizing radio, customizable to 43dBm or High Power. The device features a display screen that shows real-time device status and connection information. It can be used as a portable unit for individual operators, set up on a tripod as a relay, or installed at fixed locations. Powered by a lithium battery, it offers over 4 hours of operational time. It supports various communication methods such as voice intercom, Wi-Fi, and 4G transmission. Its integrated backpack design ensures a more stable emergency network and extended transmission range in complex situations.

#### Detailed Photos

1.4GHz 40dBm Backpack HD Image Low Latency Communication Module Wireless Video Data Transmitter

- 1. Power push button
- 2. PTT (Mic)
- 3. MESH signal indicator
- 4. LAN interface, RJ45
- 5. Digital LCD indicator
- 6. Configuration buttons (optional) set frequency, bandwidth and distance parameters.

1.4GHz 40dBm Backpack HD Image Low Latency Communication7 Motifie Wire Brivideo Data Transmitter

- 8. Battery butterfly clasp
- 9. MESH antenna interface-2
- 10. WIFI antenna interface-2
- 11.4G antenna interface
- 12. GPS/BD antenna interface
- 13. WIFI antenna interface-1
- 14. MESH antenna interface-1

- 1. Battery charging port
- 2. Main body power input port

1.4GHz 40dBm Backpack HD Image Low Latency Communicatic